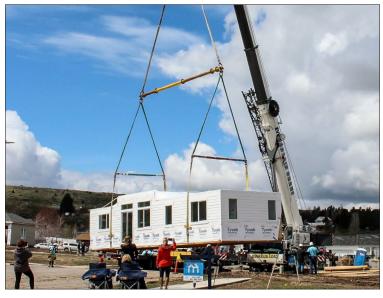

## IT'S **MOVING DAY**

Our crew and 275 ton crane took part in a unique project recently. This 2500 saft home was constructed, including all the finish work, inside a factory. It was then delivered to it's lot in Payson, Utah. With great precision our team hoisted each of the three sections of the home (approximately 40k lbs each) and placed it on the foundation. After seaming the walls together it will be move in ready!