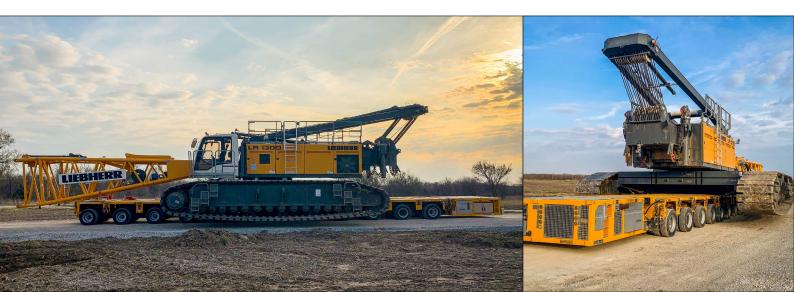

# MOUNTAIN HEAVY TRANSPORT

WE LOVE WIND! Our team has been in Kansas doing all kinds of wind work. Pictured here our heavy haul guys utilized our 12 line self propelled Goldhofer modular transporter to move cranes and wind components. The loads ranged from 120,000 to 650,000 lbs!