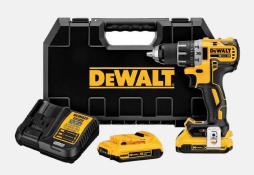

### **MAY CONTEST:**

**DEWALT DRILL!** 

20-Volt MAX XR Lithium-Ion Cordless
1/2 in. Brushless Compact Drill/Driver Kit with (2)
Batteries 2Ah, Charger and Case

**CLICK HERE TO WIN!** 