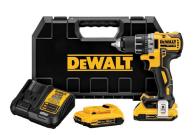

### **MAY CONTEST:**

**DEWALT DRILL!** 

20-Volt MAX XR Lithium-Ion Cordless
1/2 in. Brushless Compact Drill/Driver Kit with (2)
Batteries 2Ah, Charger and Case

**CLICK HERE TO WIN!** 