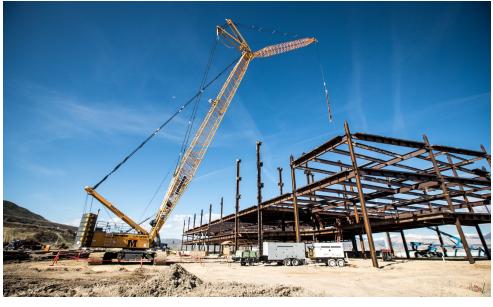

## IT'S **MOVING DAY**

Our crew and 275 ton crane took part in a unique project recently. This 2500 saft home was constructed, including all the finish work, inside a factory. It was then delivered to it's lot in Payson, Utah. With great precision our team hoisted each of the three sections of the home (approximately 40k lbs each) and placed it on the foundation. After seaming the walls together it will be move in ready!