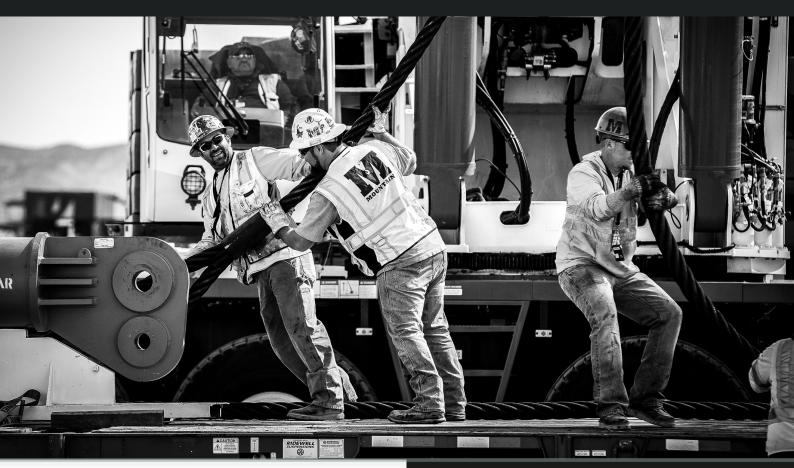

## **Two Crane Pick**

#### Wyoming

The Mountain team recently offloaded and tripped a 230,000 pound evaporator. The lift involved our skilled team operating our Grove 6300L (350 ton) and Liebherr LTM 1400-7 (500 ton) cranes. In order to execute these picks successfully it requires great communication between our operators and signalmen.

The engineering department at Mountain also provided a great deal of help to ensure we had appropriate ground bearing pressures, the proper rigging, and proper crane sizing to make for a successful job.