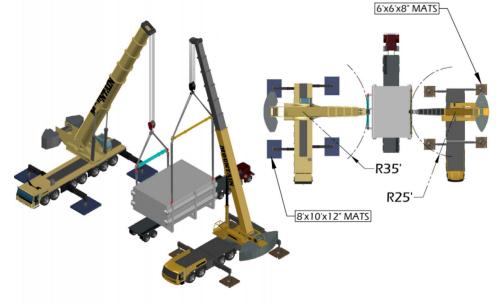

## **Two Crane Pick**

#### Wyoming

The Mountain team recently offloaded and tripped a 230,000 pound evaporator. The lift involved our skilled team operating our Grove 6300L (350 ton) and Liebherr LTM 1400-7 (500 ton) cranes. In order to execute these picks successfully it requires great communication between our operators and signalmen.

The engineering department at Mountain also provided a great deal of help to ensure we had appropriate ground bearing pressures, the proper rigging, and proper crane sizing to make for a successful job.