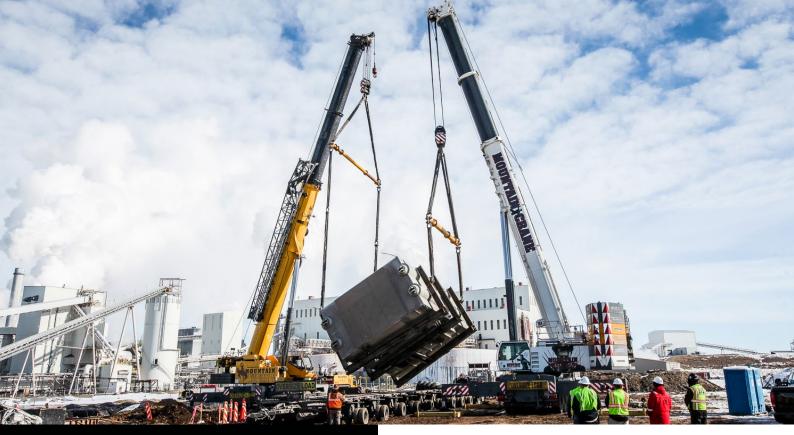

## **Two Crane Pick**

#### Wyoming

The Mountain team recently offloaded and tripped a 230,000 pound evaporator. The lift involved our skilled team operating our Grove 6300L (350 ton) and Liebherr LTM 1400-7 (500 ton) cranes. In order to execute these picks successfully it requires great communication between our operators and signalmen.

The engineering department at Mountain also provided a great deal of help to ensure we had appropriate ground bearing pressures, the proper rigging, and proper crane sizing to make for a successful job.