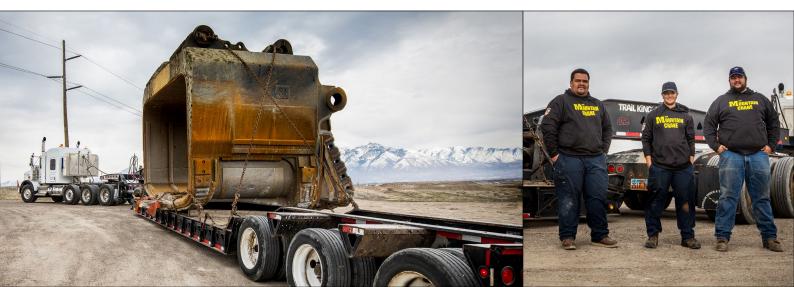

## **MOUNTAIN HEAVY TRANSPORT**

The Mountain team recently transported a large dipper bucket for repair work. Loads like these get a lot of looks as they travel down the freeway. This giant piece was over 14 feet wide on the trailer and over 110k pounds. The dipper holds over 56 yards of material in each scoop! Our heavy haul team planned and executed this move perfectly. Great job!