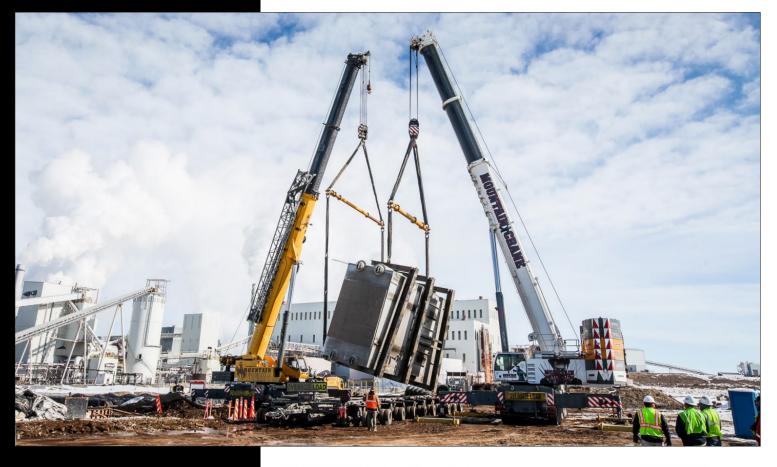

## **Two Crane Pick**

#### Wyoming

The Mountain team recently offloaded and tripped a 230,000 pound evaporator. The lift involved our skilled team operating our Grove 6300L (350 ton) and Liebherr LTM 1400-7 (500 ton) cranes. In order to execute these picks successfully it requires great communication between our operators and signalmen.

The engineering department at Mountain also provided a great deal of help to ensure we had appropriate ground bearing pressures, the proper rigging, and proper crane sizing to make for a successful job.