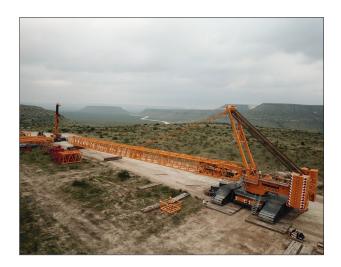

#### **WELCOME TO THE FLEET!**

Mountain recently received one of two Liebherr LR 11000 crawler cranes. This behemoth has a capacity of more than 2.2 million pounds and a maximum hoist height of 728 feet. Look for more pictures and jobs to come in future newsletters!