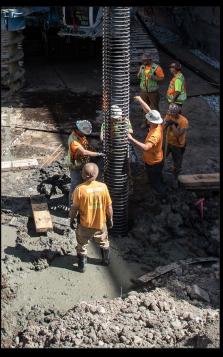

### IT'S GOOD TO BE FLEXIBLE

Wet noodle or 3,000 lb support beam?! We recently hoisted a slew of these 67 ft, flexible beams which were placed inside the walls of a four story tilt panel.