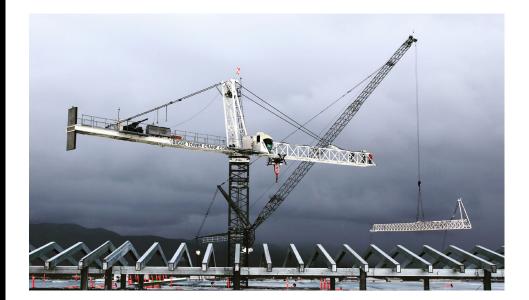

### IT'S GOOD TO BE FLEXIBLE

Wet noodle or 3,000 lb support beam?! We recently hoisted a slew of these 67 ft, flexible beams which were placed inside the walls of a four story tilt panel.