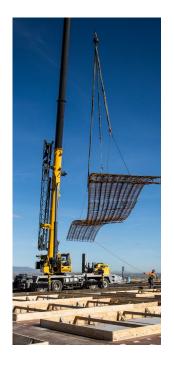

### IT'S GOOD TO BE FLEXIBLE

Wet noodle or 3,000 lb support beam?! We recently hoisted a slew of these 67 ft, flexible beams which were placed inside the walls of a four story tilt panel.