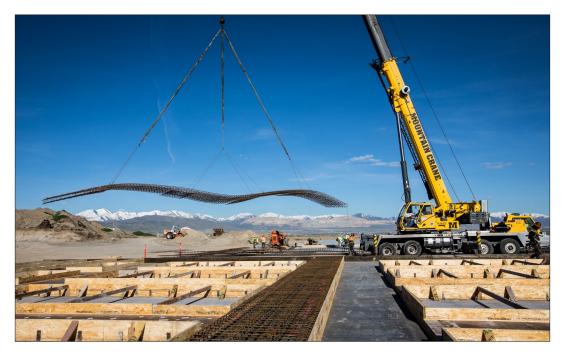

## **Spring Fling!**

The spring construction rush is upon us! This time of year brings all types of weather. Some days start out with freezing temps and by afternoon it's t-shirt weather. Other days we deal with wind delays and mud bogs. Regardless of the conditions our job is to make for a safe and productive work environment. Enjoy these photos of our great team & partners getting the job done in all conditions. Bring on summer!

### IT'S GOOD TO BE FLEXIBLE

Wet noodle or 3,000 lb support beam?! We recently hoisted a slew of these 67 ft, flexible beams which were placed inside the walls of a four story tilt panel.