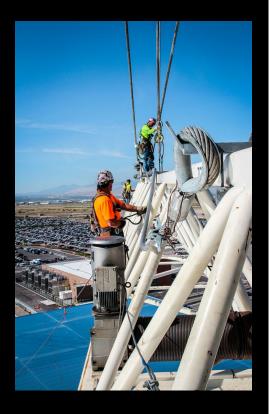

# **TOWER CRANE TEAM**

SALT LAKE INTERNATIONAL AIRPORT

A tower crane is a common fixture at most large scale construction sites. They are pretty hard to miss as they rise hundreds of feet in the air. These cranes hoist large amounts of steel and other materials needed throughout the entire building process. But, none of that would be possible without the crew that assembles and dis-assembles these massive cranes. Our team did the job of erecting and taking down all 3 of the tower cranes used at the Salt Lake International Redevelopment project. This team is safety minded and awesome at what they do. From the operator on the ground to the guys 200 feet up, they get the job done!