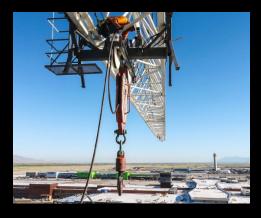

# **TOWER CRANE TEAM**

SALT LAKE INTERNATIONAL AIRPORT

A tower crane is a common fixture at most large scale construction sites. They are pretty hard to miss as they rise hundreds of feet in the air. These cranes hoist large amounts of steel and other materials needed throughout the entire building process. But, none of that would be possible without the crew that assembles and dis-assembles these massive cranes. Our team did the job of erecting and taking down all 3 of the tower cranes used at the Salt Lake International Redevelopment project. This team is safety minded and awesome at what they do. From the operator on the ground to the guys 200 feet up, they get the job done!