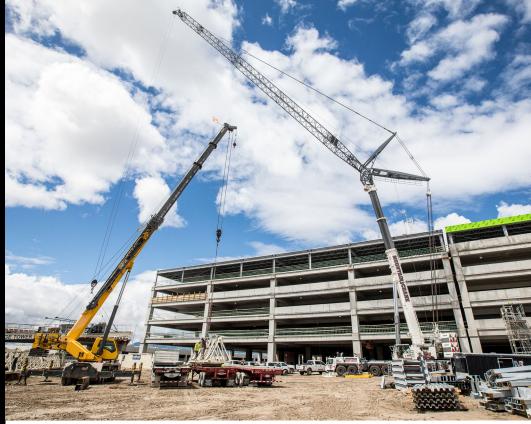

## MID FIELD AND CENTER STAGE

We had to opportunity recently to assist in the building of a massive stage inside the University of Utah football stadium. Our LTM 1130 and

our LTM 1160 worked night and day to have the stage ready for the 2019 Young Living Convention. We were back on the scene a week later to bring it all down.