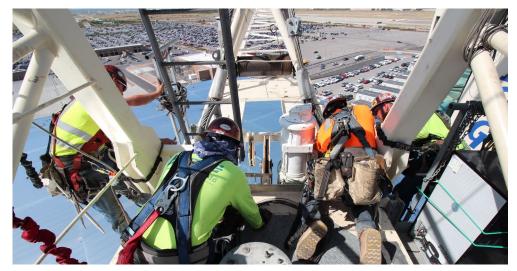

# **TOWER CRANE TEAM**

SALT LAKE INTERNATIONAL AIRPORT

A tower crane is a common fixture at most large scale construction sites. They are pretty hard to miss as they rise hundreds of feet in the air. These cranes hoist large amounts of steel and other materials needed throughout the entire building process. But, none of that would be possible without the crew that assembles and dis-assembles these massive cranes. Our team did the job of erecting and taking down all 3 of the tower cranes used at the Salt Lake International Redevelopment project. This team is safety minded and awesome at what they do. From the operator on the ground to the guys 200 feet up, they get the job done!