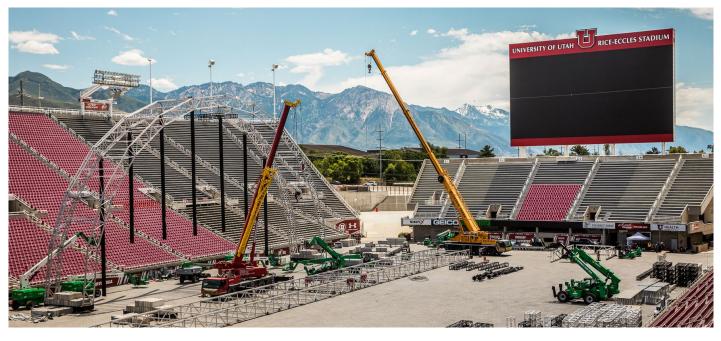

## MID FIELD AND CENTER STAGE

We had to opportunity recently to assist in the building of a massive stage inside the University of Utah football stadium. Our LTM 1130 and

our LTM 1160 worked night and day to have the stage ready for the 2019 Young Living Convention. We were back on the scene a week later to bring it all down.