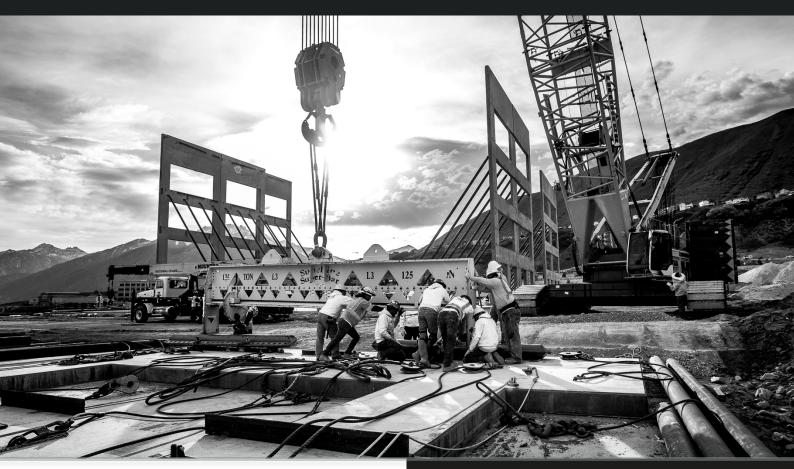

# **TOWER CRANE TEAM**

SALT LAKE INTERNATIONAL AIRPORT

A tower crane is a common fixture at most large scale construction sites. They are pretty hard to miss as they rise hundreds of feet in the air. These cranes hoist large amounts of steel and other materials needed throughout the entire building process. But, none of that would be possible without the crew that assembles and dis-assembles these massive cranes. Our team did the job of erecting and taking down all 3 of the tower cranes used at the Salt Lake International Redevelopment project. This team is safety minded and awesome at what they do. From the operator on the ground to the guys 200 feet up, they get the job done!