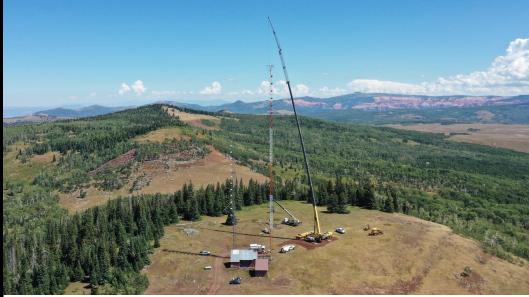

## AINT' NO MOUNTAIN OR RADIO TOWER HIGH ENOUGH!

Atop the beautiful mountains of Cedar City, Utah, and at 10,800 feet, our team reached new heights as we took our Grove 350 ton crane to it's maximum boom length in order to set a 3,500 lb. radio tower.

Getting safely to the job site was our first challenge and priority. With steep grades and hairpin turns, trucks could not be used. All equipment was brought in with 6 lines of our self propelled Goldhofer modular transporter. Once on-site, our 350 ton crane utilized 2 inserts, jib, and main boom totally nearly 400 feet! The job was safely executed in a day. Well done team! Check out the video here!