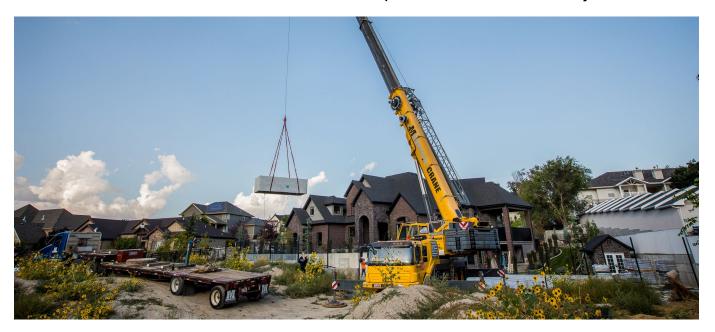

# IT'S A BEAUTIFUL DAY IN THE NEIGHBORHOOD

It's always a sight to see a massive crane drive through the streets of a residential subdivision. That was just the case on this job. Our Grove, 115 ton AT was called in to hoist a spa from an adjacent field, over the tennis court, above the house and to it's final place in the backyard!