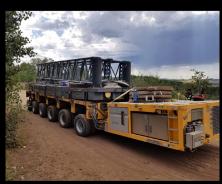

Getting safely to the job site was our first challenge and priority. With steep grades and hairpin turns, trucks could not be used. All equipment was brought in with 6 lines of our self propelled Goldhofer modular transporter. Once on-site, our 350 ton crane utilized 2 inserts, jib, and main boom totally nearly 400 feet! The job was safely executed in a day. Well done team! Check out the video here!