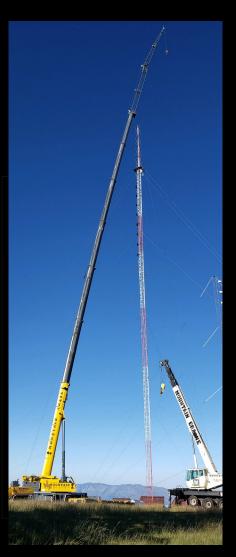

## AINT' NO MOUNTAIN OR RADIO TOWER HIGH ENOUGH!

Atop the beautiful mountains of Cedar City, Utah, and at 10,800 feet, our team reached new heights as we took our Grove 350 ton crane to it's maximum boom length in order to set a 3,500 lb. radio tower.

Getting safely to the job site was our first challenge and priority. With steep grades and hairpin turns, trucks could not be used. All equipment was brought in with 6 lines of our self propelled Goldhofer modular transporter. Once on-site, our 350 ton crane utilized 2 inserts, jib, and main boom totally nearly 400 feet! The job was safely executed in a day. Well done team! Check out the video here!