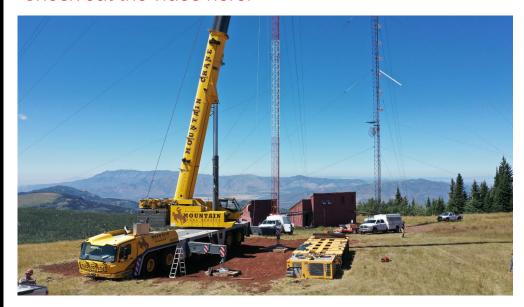

## AINT' NO MOUNTAIN OR RADIO TOWER HIGH ENOUGH!

Atop the beautiful mountains of Cedar City, Utah, and at 10,800 feet, our team reached new heights as we took our Grove 350 ton crane to it's maximum boom length in order to set a 3,500 lb. radio tower.

Getting safely to the job site was our first challenge and priority. With steep grades and hairpin turns, trucks could not be used. All equipment was brought in with 6 lines of our self propelled Goldhofer modular transporter. Once on-site, our 350 ton crane utilized 2 inserts, jib, and main boom totally nearly 400 feet! The job was safely executed in a day. Well done team! Check out the video here!