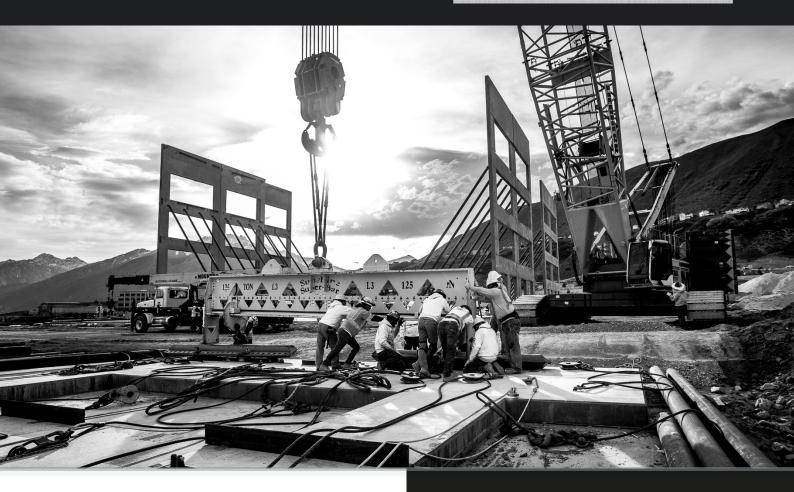

## AINT' NO MOUNTAIN OR RADIO TOWER HIGH ENOUGH!

Atop the beautiful mountains of Cedar City, Utah, and at 10,800 feet, our team reached new heights as we took our Grove 350 ton crane to it's maximum boom length in order to set a 3,500 lb. radio tower.

Getting safely to the job site was our first challenge and priority. With steep grades and hairpin turns, trucks could not be used. All equipment was brought in with 6 lines of our self propelled Goldhofer modular transporter. Once on-site, our 350 ton crane utilized 2 inserts, jib, and main boom totally nearly 400 feet! The job was safely executed in a day. Well done team! Check out the video here!