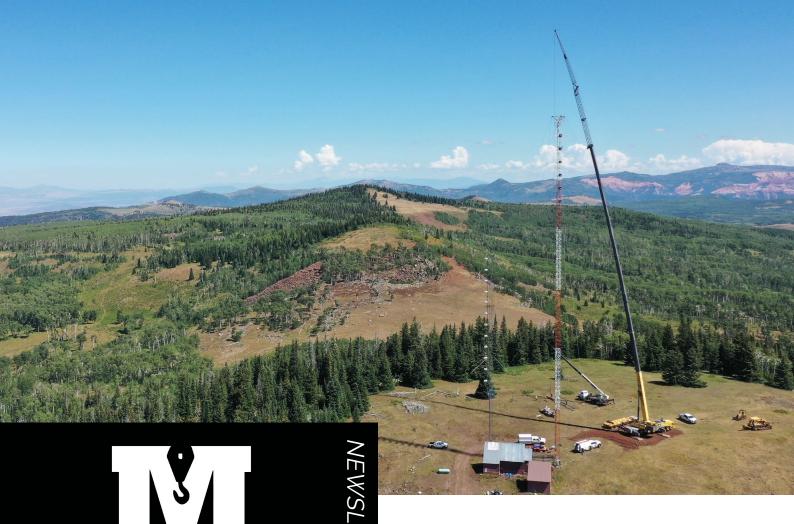

## AINT' NO MOUNTAIN OR RADIO TOWER HIGH ENOUGH!

Atop the beautiful mountains of Cedar City, Utah, and at 10,800 feet, our team reached new heights as we took our Grove 350 ton crane to it's maximum boom length in order to set a 3,500 lb. radio tower.

Getting safely to the job site was our first challenge and priority. With steep grades and hairpin turns, trucks could not be used. All equipment was brought in with 6 lines of our self propelled Goldhofer modular transporter. Once on-site, our 350 ton crane utilized 2 inserts, jib, and main boom totally nearly 400 feet! The job was safely executed in a day. Well done team! Check out the video here!