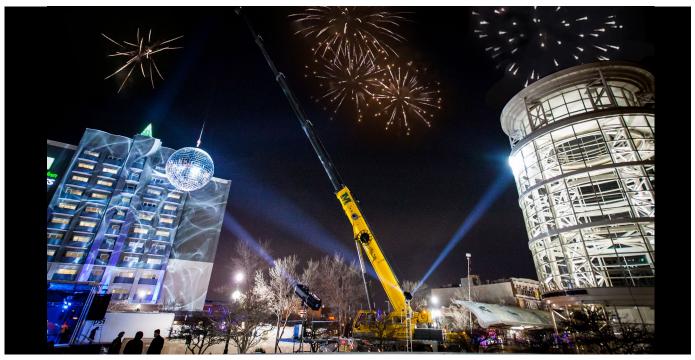

#### LOOKING BACK

Ringing in the new year on the job site! Here, our Grove GMK 6300L is hoisting the mirror ball over the celebrations in downtown Salt Lake City in 2016. Happy New Year!