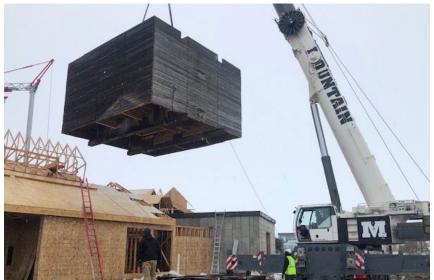

#### **NEW LIFE FOR HISTORIC MILL**

Extreme care and planning were involved in moving this historic landmark. First built in 1918, this 68 foot mill was moved in several sections by our

275 ton crane last month. The new structure will still be seen by locals as it will be used in the architecture of a nearby bank.