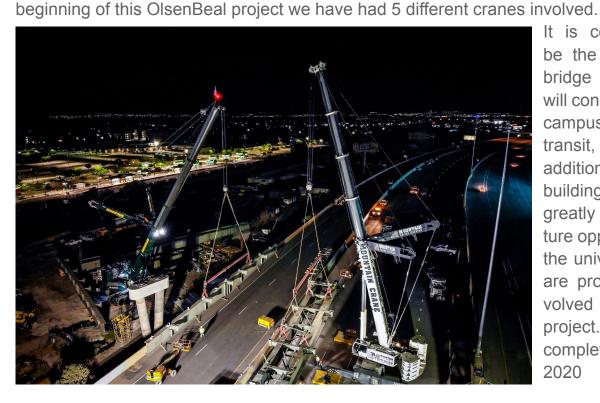

## That's one BIG bridge!

**MOUNTAIN** Our 900 ton, 500 ton, and awesome crew placed 12 girder sections of this nearly 1,100' pedestrian bridge over Interstate 15. Since the

It is considered to be the longest foot bridge in Utah. It will connect the UVU campus to public transit, housing, and additional campus buildings. This will greatly expand future opportunities for the university. We are proud to be involved in this great Expected project. completion is Dec. 2020