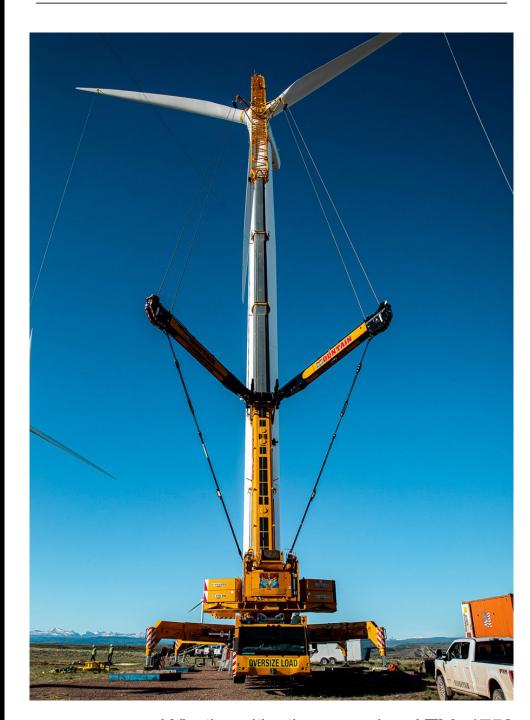

# MOUNTAIN

Our 900 TON & 110 TON

### THAT WILD WYOMING WIND

Whether it's the massive LTM 1750 (900 ton crane) or the enormous turbines, you can't help but stand in awe as you watch the two come together on a wind project. Our team has been onsite for several weeks doing wind maintence at a local Wyoming Wind farm. The job went seamlessly thanks to a great crew! Congrats to all involved.