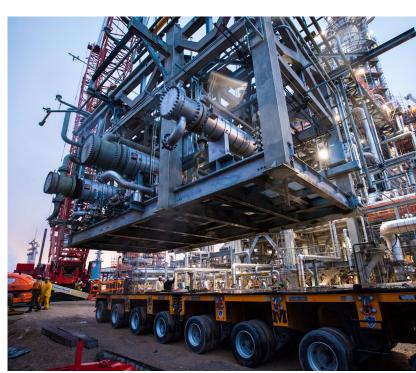

### **Looking Back ••••**

2014

Refinery turnaround. This 208,000 lb module rolled in on 10 lines of goldhofer and was picked by our Manitowoc 2250 & maxer 2000 attachment.