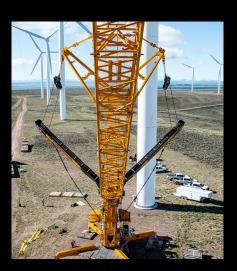

### THAT WILD WYOMING WIND

Whether it's the massive LTM 1750 (900 ton crane) or the enormous turbines, you can't help but stand in awe as you watch the two come together on a wind project. Our team has been onsite for several weeks doing wind maintence at a local Wyoming Wind farm. The job went seamlessly thanks to a great crew! Congrats to all involved.