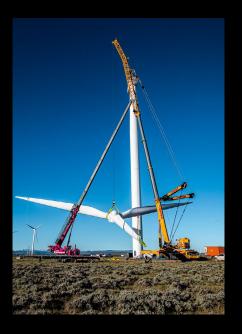

### THAT WILD WYOMING WIND

Whether it's the massive LTM 1750 (900 ton crane) or the enormous turbines, you can't help but stand in awe as you watch the two come together on a wind project. Our team has been onsite for several weeks doing wind maintence at a local Wyoming Wind farm. The job went seamlessly thanks to a great crew! Congrats to all involved.