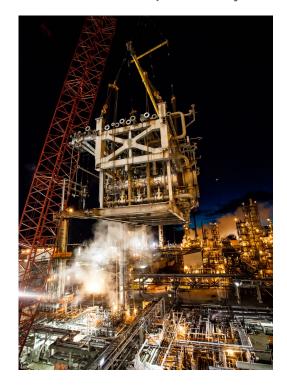

### **Looking Back ••••**

2014

Refinery turnaround. This 208,000 lb module rolled in on 10 lines of goldhofer and was picked by our Manitowoc 2250 & maxer 2000 attachment.