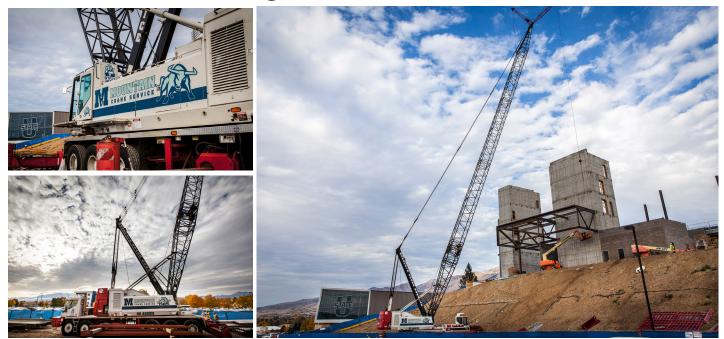

## **Building Maverik Stadium**

Mountain Crane is thrilled at the opportunity to help with the construction of the new Maverik Stadium at Utah State University in Logan, Utah. Mountain Crane is currently providing the crane for the erection of the steel for the press box structure using our Linkbelt 278 300t lattice truck crane.

On the west side, the new four-story premium seating and press box structure will be built to include a state-of-the-art media and game operations area, 24 luxury suites, 20 loge boxes, more than 700 covered club seats and a premium club area that will be used to host a student-athlete training table. Major concourse work will include significantly increased restrooms, upgraded concessions and an enlarged concourse for better pedestrian traffic flow.

Big thanks to Western Steel Erectors for their help in making this all possible.