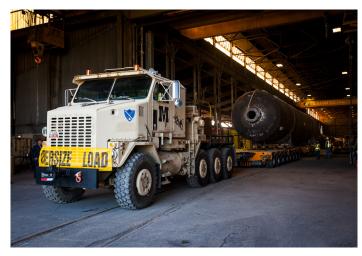

### MHT MINUTE MHT ups its game!

MHT recently acquired a Kenworth T800W Prime Mover. We have also added a new 9 and 13 axle steerable trailer to our fleet. These new additions will allow MHT to haul your most complicated loads.

We're looking for a name for the new Prime Mover, any recommendations? Send them to trisha@mountaincrane.com.