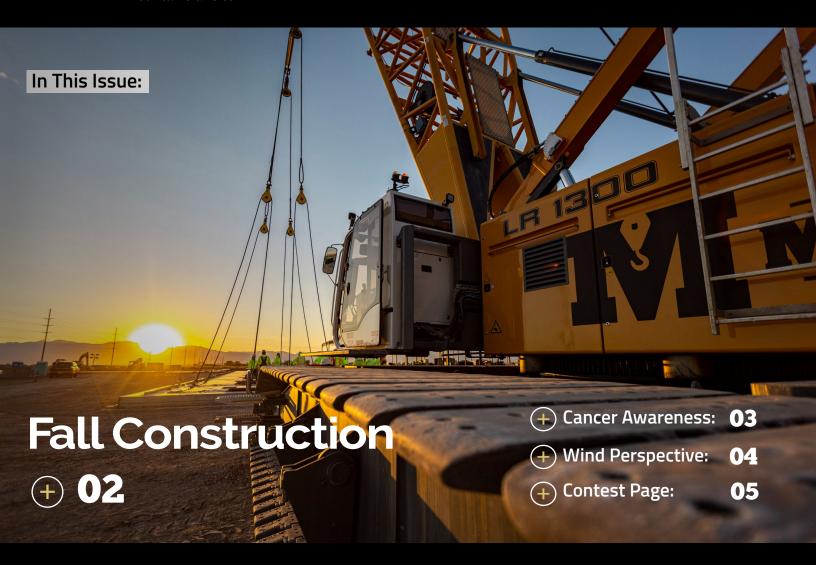

## newsletter **SEPT 2022**

www.mountaincrane.com





# Looking Back Fall 2021 ...

Working in Jackson Hole, Wyoming. The Mountain crew built up the tower crane for a new construction project using our 300ton all terrain crane.

#### **Enter to Win!**





**Binoculars** 



### A Crane for Any Job





Hoisting massive bridges, raising concrete walls and hanging steel are just a few of the projects our team provides in general construction jobs. There is always a buzz in the air on crane day with many onlookers at the job site and passers by.

Long before any lift takes place each job goes through the critical steps of lift planning and ensuring all safety precautions are in place. With extensive experience, our team is the secret weapon on any project. We are proud of our fleet and our professional team to get each and every project don