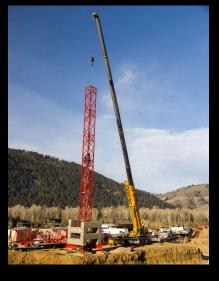

# Looking Back Fall 2021 ...

Working in Jackson Hole, Wyoming. The Mountain crew built up the tower crane for a new construction project using our 300ton all terrain crane.