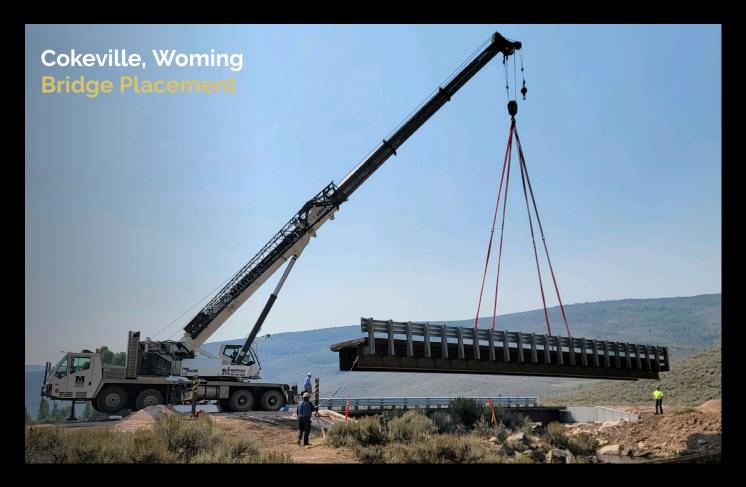

### A Crane for Any Job

Hoisting massive bridges, raising concrete walls and hanging steel are just a few of the projects our team provides in general construction jobs. There is always a buzz in the air on crane day with many onlookers at the job site and passers by.

Long before any lift takes place each job goes through the critical steps of lift planning and ensuring all safety precautions are in place. With extensive experience, our team is the secret weapon on any project. We are proud of our fleet and our professional team to get each and every project done on time, prepared and safety strong!