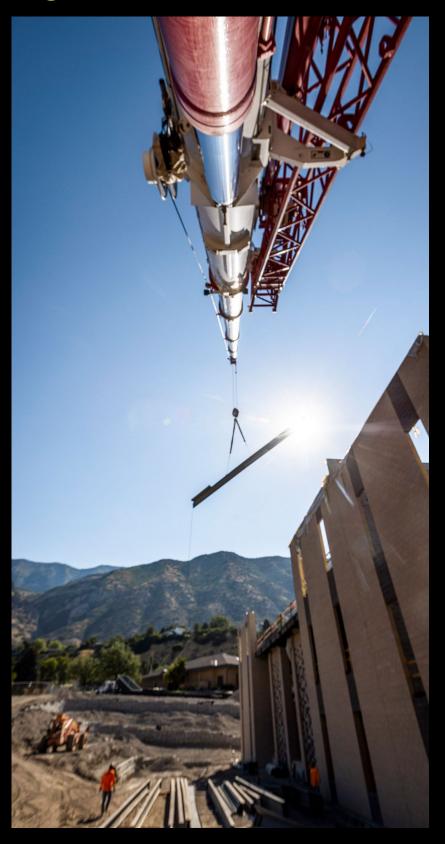

### A Crane for Any Job

Hoisting massive bridges, raising concrete walls and hanging steel are just a few of the projects our team provides in general construction jobs. There is always a buzz in the air on crane day with many onlookers at the job site and passers by.

Long before any lift takes place each job goes through the critical steps of lift planning and ensuring all safety precautions are in place. With extensive experience, our team is the secret weapon on any project. We are proud of our fleet and our professional team to get each and every project done on time, prepared and safety strong!