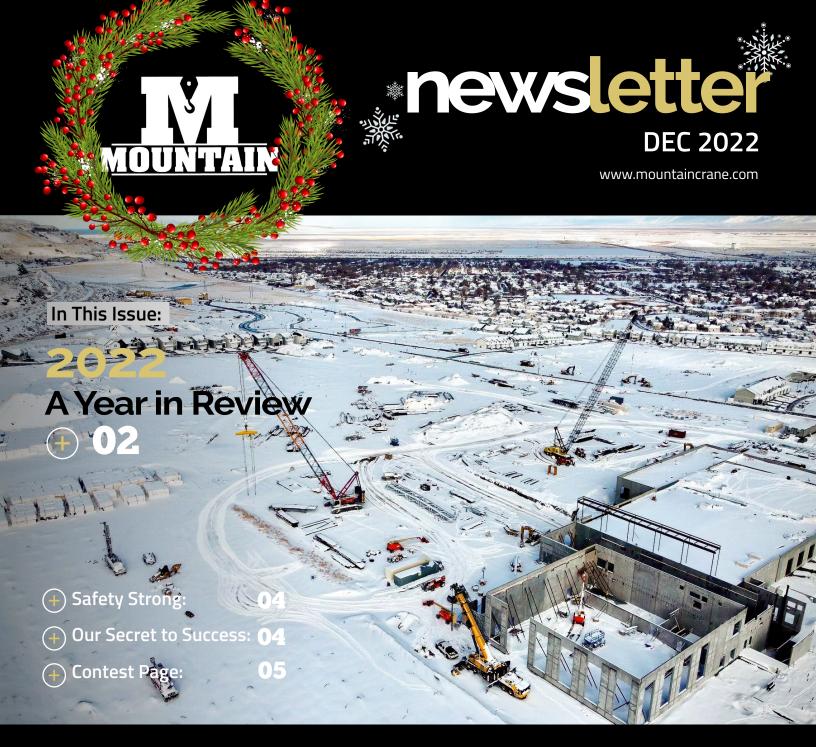

# Happy Holidays!

Our New Mexico team hung a 10' Christmas tree from the hook of our 900T crawler to celebrate the season.