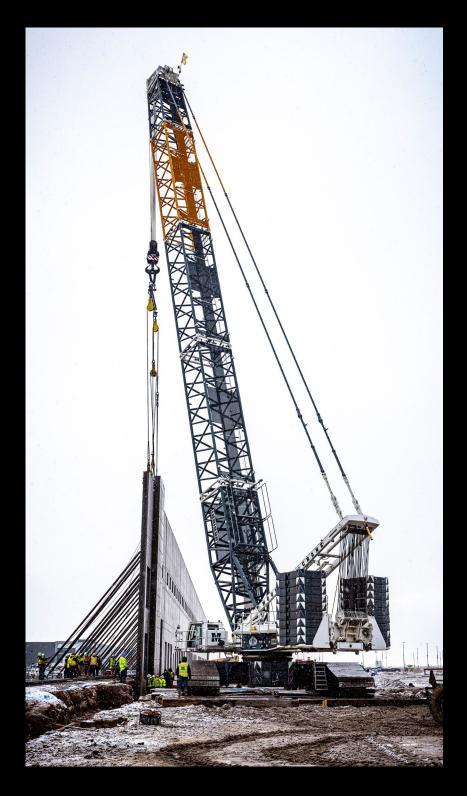

### LR 1600, Panel Perfection!

As the tilt panels continue to get bigger, the Mountain team continues to adapt. Our Liebherr 1600 crane makes the job look easy when in actuality, it takes a skilled team with decades of tilt experience. The snow certainly didn't stop the progress on this building recently. After all safety precautions were taken, the crew got to work! This project included 192 panels, with the largest reaching 56' tall and over 300k pounds.

Continued on page 3

www.mountaincrane.com

The magic of a tilt project means the shape of the building takes place quickly and the crew has the satisfaction of seeing their hard work pay off in just a few days. Great job to all involved!