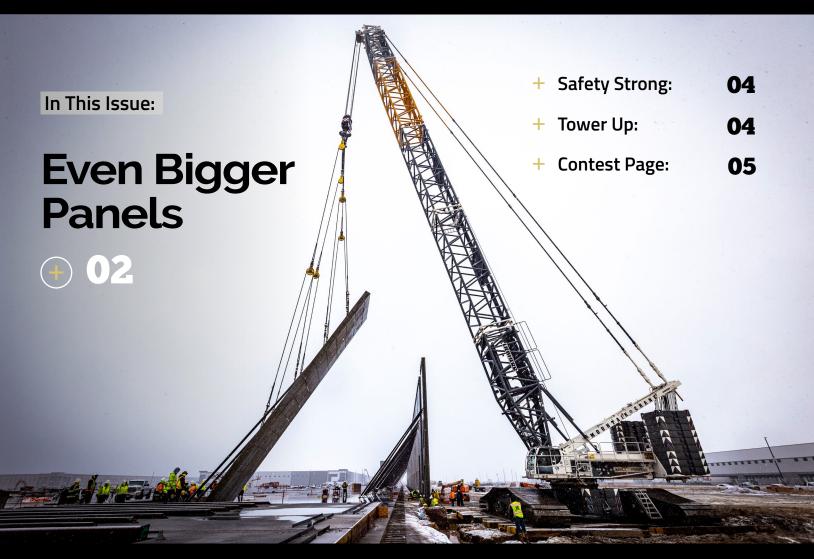

### LR 1600, Panel Perfection!

As the tilt panels continue to get bigger, the Mountain team continues to adapt. Our Liebherr 1600 crane makes the job look easy when in actuality, it takes a skilled team with decades of tilt experience. The snow certainly didn't stop the progress on this building recently. After all safety precautions were taken, the crew got to work! This project included 192 panels, with the largest reaching 56' tall and over 300k pounds.

Continued on page 3

www.mountaincrane.com

The magic of a tilt project means the shape of the building takes place quickly and the crew has the satisfaction of seeing their hard work pay off in just a few days. Great job to all involved!