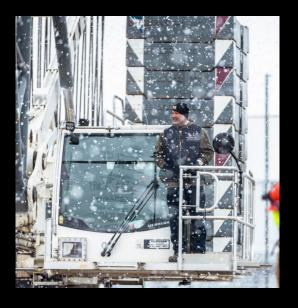

# TRAINING THE MOUNTAIN TEAM

Pausing from the action to educate the team on safety practices, leadership and a enjoy some team building.