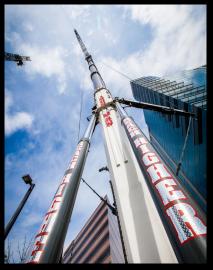

## Looking Back: May of 2015 ...

Working in the heart of downtown Boise, Idaho. Building up a tower crane with our 550 ton "Iron Man" crane.