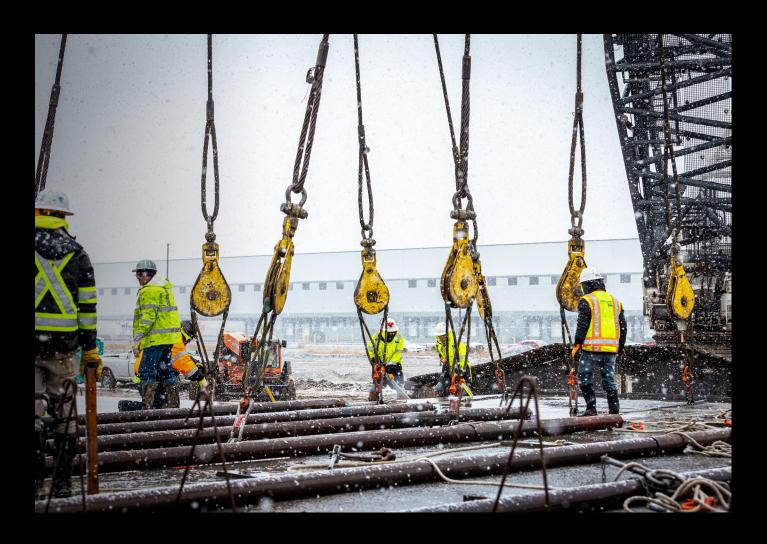

### LR 1600, Panel Perfection!

As the tilt panels continue to get bigger, the Mountain team continues to adapt. Our Liebherr 1600 crane makes the job look easy when in actuality, it takes a skilled team with decades of tilt experience. The snow certainly didn't stop the progress on this building recently. After all safety precautions were taken, the crew got to work! This project included 192 panels, with the largest reaching 56' tall and over 300k pounds.

Continued on page 3

www.mountaincrane.com

The magic of a tilt project means the shape of the building takes place quickly and the crew has the satisfaction of seeing their hard work pay off in just a few days. Great job to all involved!